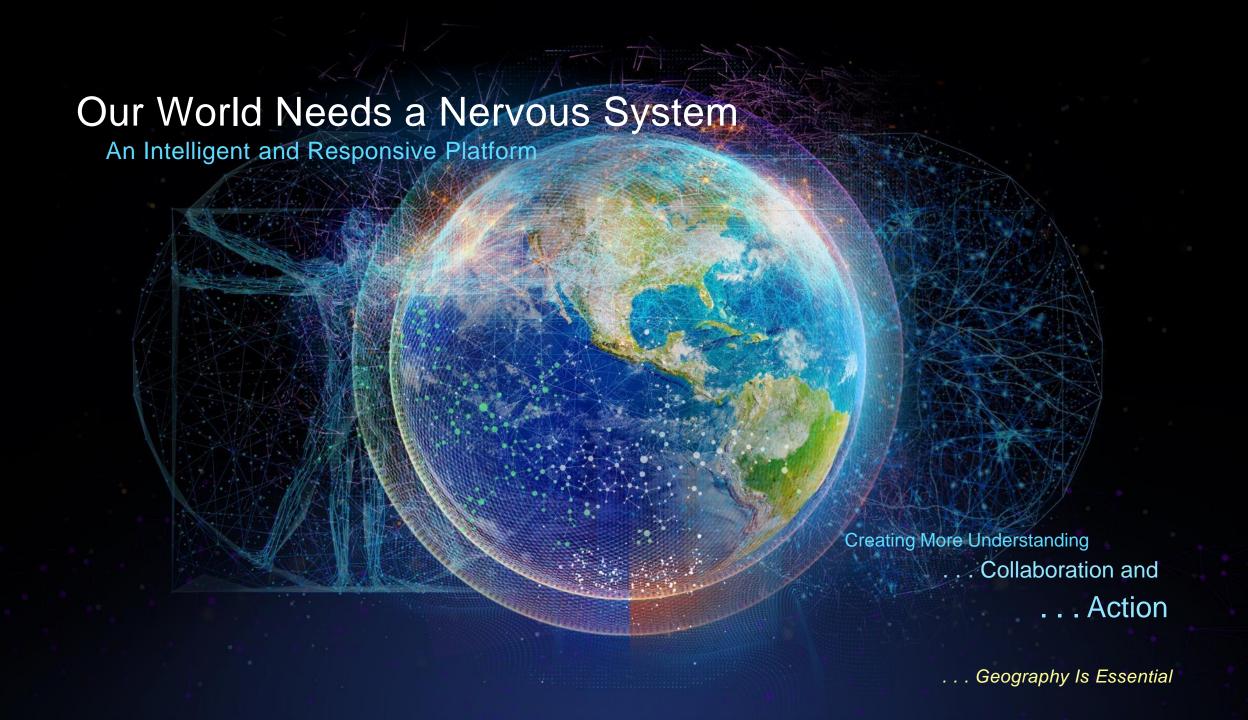

# SEE WHAT OTHERS CAN'T

Human Nervous Systems

Do More Than Respond to Stimuli Cognition / Sensing Responding Understanding They Are Intelligent . . . Integrating Data from Many Sources Coupling It With Logic, Reasoning, Ethics, Values and Emotions And Carry out Coordinated Action . . . ... Learning Continuously

Helping Us Understand . . . And Intelligently Respond