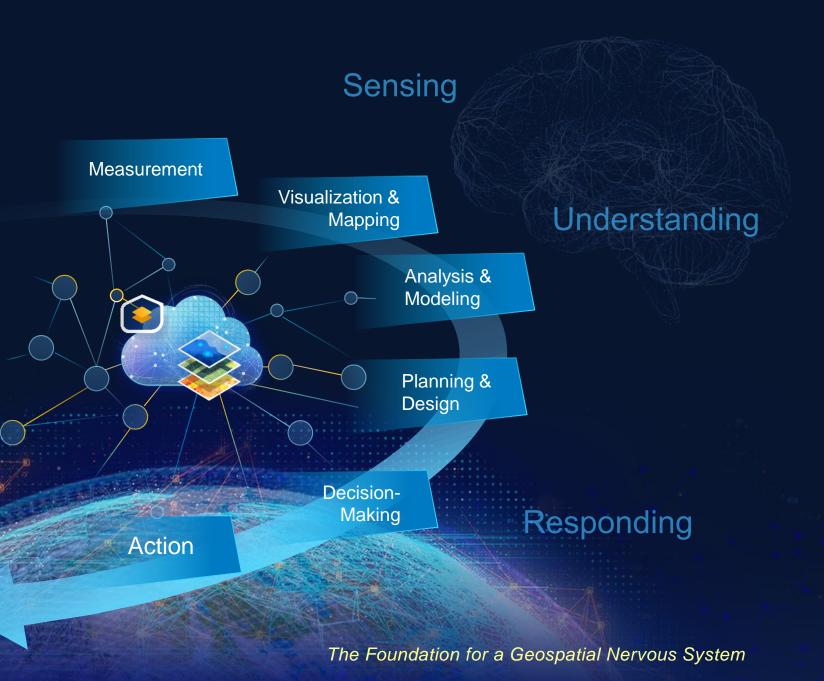

# SEE WHAT OTHERS CAN'T

Human Nervous Systems

Do More Than Respond to Stimuli Cognition / Sensing Responding Understanding They Are Intelligent . . . Integrating Data from Many Sources Coupling It With Logic, Reasoning, Ethics, Values and Emotions And Carry out Coordinated Action . . . ... Learning Continuously

Helping Us Understand . . . And Intelligently Respond

# THE SCIENCE OF WHERE

Provides the Framework . . . . And Process

A System for Managing, Analyzing and Applying Geographic Information

**Problems Holistically** 

Sensing Understanding Responding